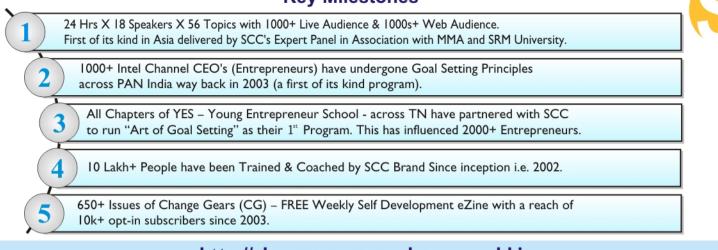

### http://changegears.seechangeworld.in

12 Knowledge Categories Compilation of See The Change (STC) – FREE Monthly eZine delivered to 1000's Opt-in clients, business network - month on month.